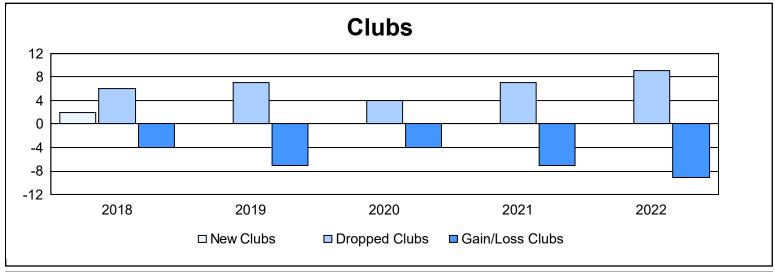

| Year      | New<br>Clubs | Dropped<br>Clubs | Gain/<br>Loss<br>Clubs | New<br>Members | Charter<br>Members | Reinstate<br>Members | Transfer<br>Members | Total<br>Member<br>Added | Total<br>Members<br>Dropped | Gain/<br>Loss<br>Members |
|-----------|--------------|------------------|------------------------|----------------|--------------------|----------------------|---------------------|--------------------------|-----------------------------|--------------------------|
| 2017-2018 | 2            | 6                | -4                     | 1,468          | 44                 | 35                   | 42                  | 1,589                    | 2,351                       | -762                     |
| 2018-2019 | 0            | 7                | -7                     | 1,244          | 0                  | 18                   | 43                  | 1,305                    | 2,274                       | -969                     |
| 2019-2020 | 0            | 4                | -4                     | 1,138          | 0                  | 27                   | 28                  | 1,193                    | 2,145                       | -952                     |
| 2020-2021 | 0            | 7                | -7                     | 877            | 2                  | 23                   | 16                  | 918                      | 1,907                       | -989                     |
| 2021-2022 | 0            | 9                | -9                     | 1,055          | 4                  | 12                   | 29                  | 1,100                    | 1,655                       | -555                     |
| Average   | 0            | 7                | -6                     | 1,156          | 10                 | 23                   | 32                  | 1,221                    | 2,066                       | -845                     |